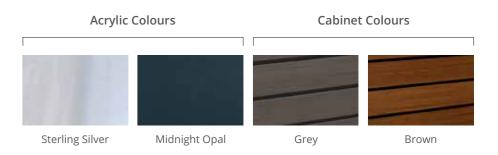

## Onyx

| Acrylic         | Colours       | Cabinet Colour |
|-----------------|---------------|----------------|
|                 |               |                |
| THE REAL        |               | -              |
| Sterling Silver | Midnight Opal | Grey           |