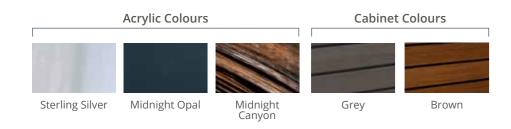

## Topaz

| Acrylic Colours |               | Cabinet Colour |
|-----------------|---------------|----------------|
|                 |               |                |
| Sterling Silver | Midnight Opal | Grey           |
|                 |               |                |
| People          | 3             |                |