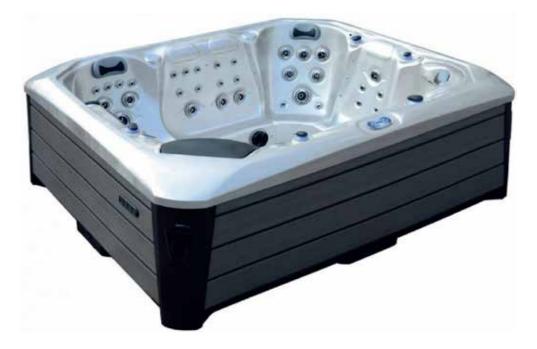

## Premium Range

l2 | www.platinumspas.eu

## Santorini

| People                     | 6                     |
|----------------------------|-----------------------|
| Dimensions                 | 2100 x 2100 x 940mm   |
| Seats                      | 5 sitting + 1 lounger |
| Jets                       | 52                    |
| LED Lighting               | ✓ Premium             |
| Music                      | Bluetooth             |
| Ozone                      | ✓                     |
| Insulation                 | ✓                     |
| Electrical Supply Required | 32 AMP                |
| Heater                     | 3kw                   |
| Pumps                      | 2 x 2 HP              |
| Circulation Pump           | 1 x 0.5 HP            |
|                            |                       |