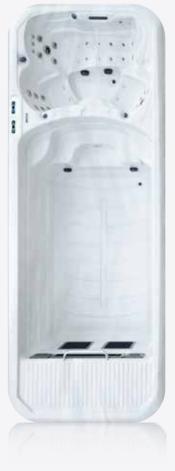

## Arizona

| 3                      |
|------------------------|
| 2130 x 1650 x 880mm    |
| 1 sitting + 2 loungers |
| 43                     |
| ✓ Premium              |
| Bluetooth              |
| $\checkmark$           |
| $\checkmark$           |
| 32 AMP                 |
| 3kw                    |
| 2 x 2 HP               |
| 1 x 0.5 HP             |
|                        |