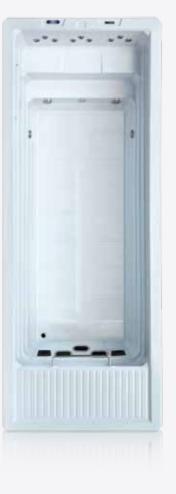

## Tahiti

| People                     | 3                     |
|----------------------------|-----------------------|
| Dimensions                 | 2130 x 1640 x 780mm   |
| Seats                      | 2 sitting + 1 lounger |
| Jets                       | 19                    |
| LED Lighting               | $\checkmark$          |
| Music                      | Bluetooth             |
| Ozone                      | $\checkmark$          |
| Insulation                 | $\checkmark$          |
| Electrical Supply Required | 13 AMP                |
| Heater                     | 2kw                   |
| Pumps                      | 1 x 2 HP              |
|                            |                       |