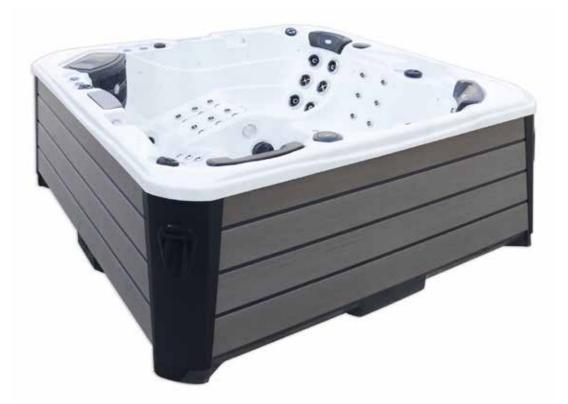

## Onyx

| Acrylic         | Colours       | Cabinet Colour |
|-----------------|---------------|----------------|
|                 |               |                |
| THE REAL        |               | -              |
| Sterling Silver | Midnight Opal | Grey           |