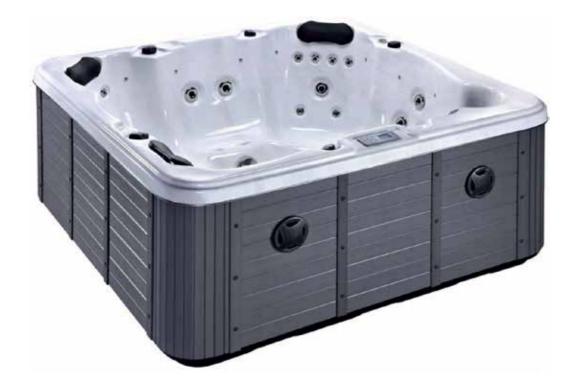

## Deluxe Range

## Palma

| People                     | 6                     |
|----------------------------|-----------------------|
| Dimensions                 | 2000 x 2000 x 900mm   |
| Seats                      | 5 sitting + 1 lounger |
| Jets                       | 86 + Volcano Jet      |
| LED Lighting               | $\checkmark$          |
| Music                      | Bluetooth             |
| Ozone                      | $\checkmark$          |
| Insulation                 | ✓                     |
| Electrical Supply Required | 32 AMP                |
| Heater                     | 3kw                   |
| Pumps                      | 2 x 3 HP              |
| Circulation Pump           | 1 x 0.5 HP            |
|                            |                       |