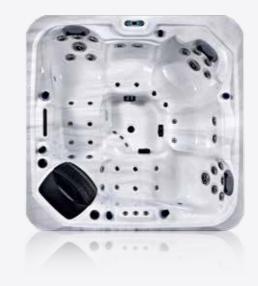

## Onyx

| Acrylic         | Colours       | Cabinet Colour |
|-----------------|---------------|----------------|
|                 |               |                |
| THE REAL        |               | -              |
| Sterling Silver | Midnight Opal | Grey           |