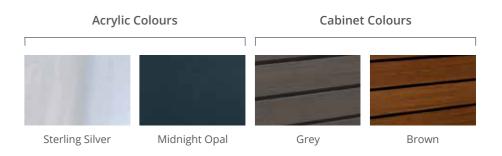

## Onyx

| Acrylic         | Colours       | Cabinet Colour |
|-----------------|---------------|----------------|
|                 |               |                |
| THE REAL        |               | -              |
| Sterling Silver | Midnight Opal | Grey           |