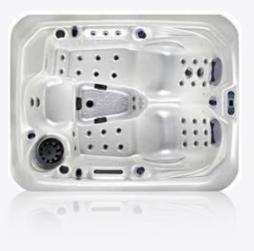

## Topaz

| Acrylic Colours |               | Cabinet Colour |
|-----------------|---------------|----------------|
|                 |               |                |
| Sterling Silver | Midnight Opal | Grey           |
|                 |               |                |
| People          | 3             |                |

| People                     | 3                      |
|----------------------------|------------------------|
| Dimensions                 | 2200 x 1560 x 780mm    |
| Seats                      | 1 sitting + 2 loungers |
| Jets                       | 73                     |
| LED Lighting               | ✓ Premium              |
| Music                      | Bluetooth              |
| Air Blowers                | $\checkmark$           |
| Ozone                      | $\checkmark$           |
| Insulation                 | $\checkmark$           |
| Electrical Supply Required | 32 AMP                 |
| Heater                     | 3kw                    |
| Pumps                      | 2 x 2 HP               |
| Circulation Pump           | 1 x 0.5 HP             |
|                            |                        |