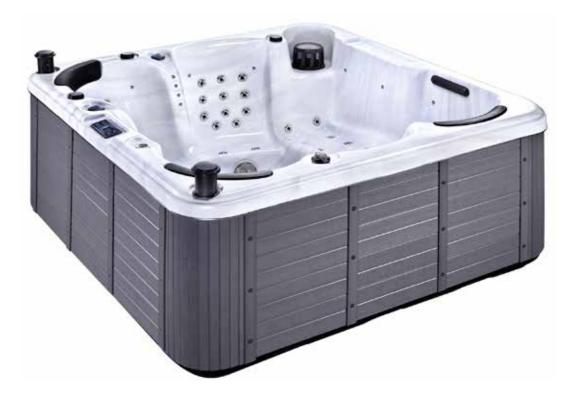

## Deluxe Range

## Нарру

|                            | -                      |
|----------------------------|------------------------|
| People                     | 5                      |
| Dimensions                 | 2000 x 2000 x 900mm    |
| Seats                      | 3 sitting + 2 loungers |
| Jets                       | 49                     |
| LED Lighting               | ✓                      |
| Music                      | Bluetooth              |
| Ozone                      | ✓                      |
| Insulation                 | ✓                      |
| Electrical Supply Required | 32 AMP                 |
| Heater                     | 3kw                    |
| Pumps                      | 2 x 2 HP               |
| Circulation Pump           | 1 x 0.5 HP             |