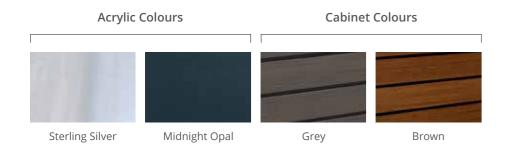

## Onyx

| Acrylic         | Colours       | Cabinet Colour |
|-----------------|---------------|----------------|
|                 |               |                |
| THE REAL        |               | -              |
| Sterling Silver | Midnight Opal | Grey           |