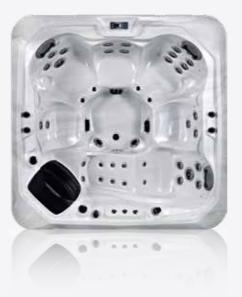

## Topaz

| Acrylic Colours |               | Cabinet Colour |
|-----------------|---------------|----------------|
|                 |               |                |
| Sterling Silver | Midnight Opal | Grey           |
|                 |               |                |
| People          | 3             |                |