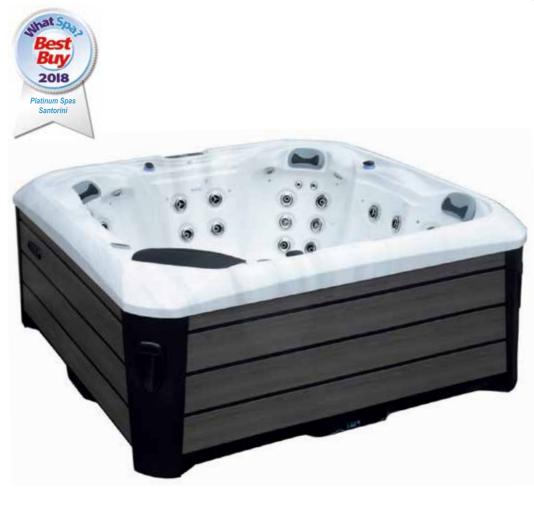

## Santorini

| People                     | 6                     |
|----------------------------|-----------------------|
| Dimensions                 | 2100 x 2100 x 940mm   |
| Seats                      | 5 sitting + 1 lounger |
| Jets                       | 52                    |
| LED Lighting               | ✓ Premium             |
| Music                      | Bluetooth             |
| Ozone                      | ✓                     |
| Insulation                 | ✓                     |
| Electrical Supply Required | 32 AMP                |
| Heater                     | 3kw                   |
| Pumps                      | 2 x 2 HP              |
| Circulation Pump           | 1 x 0.5 HP            |
|                            |                       |