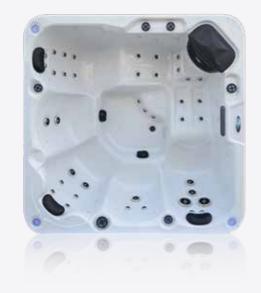

## Нарру

|                            | -                      |
|----------------------------|------------------------|
| People                     | 5                      |
| Dimensions                 | 2000 x 2000 x 900mm    |
| Seats                      | 3 sitting + 2 loungers |
| Jets                       | 49                     |
| LED Lighting               | ✓                      |
| Music                      | Bluetooth              |
| Ozone                      | ✓                      |
| Insulation                 | ✓                      |
| Electrical Supply Required | 32 AMP                 |
| Heater                     | 3kw                    |
| Pumps                      | 2 x 2 HP               |
| Circulation Pump           | 1 x 0.5 HP             |

## Palma

| People                     | 6                     |
|----------------------------|-----------------------|
| Dimensions                 | 2000 x 2000 x 900mm   |
| Seats                      | 5 sitting + 1 lounger |
| Jets                       | 86 + Volcano Jet      |
| LED Lighting               | $\checkmark$          |
| Music                      | Bluetooth             |
| Ozone                      | $\checkmark$          |
| Insulation                 | ✓                     |
| Electrical Supply Required | 32 AMP                |
| Heater                     | 3kw                   |
| Pumps                      | 2 x 3 HP              |
| Circulation Pump           | 1 x 0.5 HP            |
|                            |                       |

## Refresh

| People                     | 6                     |
|----------------------------|-----------------------|
| Dimensions                 | 2000 x 2000 x 900mm   |
| Seats                      | 5 sitting + 1 lounger |
| Jets                       | 47                    |
| LED Lighting               | ✓                     |
| Music                      | Bluetooth             |
| Ozone                      | √                     |
| Insulation                 | √                     |
| Electrical Supply Required | 32 AMP                |
| Heater                     | 3kw                   |
| Pumps                      | 2 x 2 HP              |
| Circulation Pump           | 1 x 0.5 HP            |

## Roma

| People                     | 5                      |
|----------------------------|------------------------|
| Dimensions                 | 2200 x 2200 x 950mm    |
| Seats                      | 3 sitting + 2 loungers |
| lets                       | 50                     |
| LED Lighting               | $\checkmark$           |
| Music                      | Bluetooth              |
| Ozone                      | $\checkmark$           |
| Insulation                 | $\checkmark$           |
| Electrical Supply Required | 32 AMP                 |
| Heater                     | 3kw                    |
| Pumps                      | 2 x 3 HP               |
| Circulation Pump           | 1 x 0.5 HP             |
|                            |                        |

## Supreme

| People                     | 6                   |
|----------------------------|---------------------|
| Dimensions                 | 2200 x 2200 x 950mm |
| Seats                      | 6 sitting           |
| Jets                       | 40                  |
| LED Lighting               | ✓                   |
| Music                      | Bluetooth           |
| Ozone                      | ✓                   |
| Insulation                 | 1                   |
| Electrical Supply Required | 32 AMP              |
| Heater                     | 3kw                 |
| Pumps                      | 2 x 3 HP            |
| Circulation Pump           | 1 x 0.5 HP          |

## Tahiti

| People                     | 3                     |
|----------------------------|-----------------------|
| Dimensions                 | 2130 x 1640 x 780mm   |
| Seats                      | 2 sitting + 1 lounger |
| Jets                       | 19                    |
| LED Lighting               | $\checkmark$          |
| Music                      | Bluetooth             |
| Ozone                      | $\checkmark$          |
| Insulation                 | $\checkmark$          |
| Electrical Supply Required | 13 AMP                |
| Heater                     | 2kw                   |
| Pumps                      | 1 x 2 HP              |
|                            |                       |

## Trident

| People                            | 5                     |
|-----------------------------------|-----------------------|
| Dimensions                        | 2000 x 2000 x 900mm   |
| Seats                             | 3 sitting + 2 lounger |
| Jets                              | 40                    |
| LED Lighting                      | 1                     |
| Ozone                             | 1                     |
| Insulation                        | ✓                     |
| <b>Electrical Supply Required</b> | 13 AMP                |
| Heater                            | 2kw                   |
| Pumps                             | 1 x 3 HP              |

## Vienna

| People                     | 5                     |
|----------------------------|-----------------------|
| Dimensions                 | 2230 x 2230 x 800mm   |
| Seats                      | 4 sitting + 1 lounger |
| Jets                       | 28                    |
| LED Lighting               | $\checkmark$          |
| Music                      | Bluetooth             |
| Ozone                      | $\checkmark$          |
| Insulation                 | $\checkmark$          |
| Electrical Supply Required | 13 AMP                |
| Heater                     | 2kw                   |
| Pumps                      | 1 x 3 HP              |
|                            |                       |