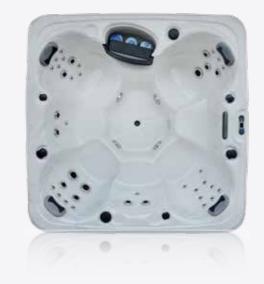

## Deluxe Range

## Нарру

|                            | -                      |
|----------------------------|------------------------|
| People                     | 5                      |
| Dimensions                 | 2000 x 2000 x 900mm    |
| Seats                      | 3 sitting + 2 loungers |
| Jets                       | 49                     |
| LED Lighting               | ✓                      |
| Music                      | Bluetooth              |
| Ozone                      | ✓                      |
| Insulation                 | ✓                      |
| Electrical Supply Required | 32 AMP                 |
| Heater                     | 3kw                    |
| Pumps                      | 2 x 2 HP               |
| Circulation Pump           | 1 x 0.5 HP             |

## Palma

| People                     | 6                     |
|----------------------------|-----------------------|
| Dimensions                 | 2000 x 2000 x 900mm   |
| Seats                      | 5 sitting + 1 lounger |
| Jets                       | 86 + Volcano Jet      |
| LED Lighting               | $\checkmark$          |
| Music                      | Bluetooth             |
| Ozone                      | $\checkmark$          |
| Insulation                 | ✓                     |
| Electrical Supply Required | 32 AMP                |
| Heater                     | 3kw                   |
| Pumps                      | 2 x 3 HP              |
| Circulation Pump           | 1 x 0.5 HP            |
|                            |                       |

## Refresh

| People                     | 6                     |
|----------------------------|-----------------------|
| Dimensions                 | 2000 x 2000 x 900mm   |
| Seats                      | 5 sitting + 1 lounger |
| Jets                       | 47                    |
| LED Lighting               | ✓                     |
| Music                      | Bluetooth             |
| Ozone                      | √                     |
| Insulation                 | √                     |
| Electrical Supply Required | 32 AMP                |
| Heater                     | 3kw                   |
| Pumps                      | 2 x 2 HP              |
| Circulation Pump           | 1 x 0.5 HP            |

## Roma

| People                     | 5                      |
|----------------------------|------------------------|
| Dimensions                 | 2200 x 2200 x 950mm    |
| Seats                      | 3 sitting + 2 loungers |
| lets                       | 50                     |
| LED Lighting               | $\checkmark$           |
| Music                      | Bluetooth              |
| Ozone                      | $\checkmark$           |
| Insulation                 | $\checkmark$           |
| Electrical Supply Required | 32 AMP                 |
| Heater                     | 3kw                    |
| Pumps                      | 2 x 3 HP               |
| Circulation Pump           | 1 x 0.5 HP             |
|                            |                        |

## Supreme

| People                     | 6                   |
|----------------------------|---------------------|
| Dimensions                 | 2200 x 2200 x 950mm |
| Seats                      | 6 sitting           |
| Jets                       | 40                  |
| LED Lighting               | ✓                   |
| Music                      | Bluetooth           |
| Ozone                      | ✓                   |
| Insulation                 | 1                   |
| Electrical Supply Required | 32 AMP              |
| Heater                     | 3kw                 |
| Pumps                      | 2 x 3 HP            |
| Circulation Pump           | 1 x 0.5 HP          |

## Tahiti

| People                     | 3                     |
|----------------------------|-----------------------|
| Dimensions                 | 2130 x 1640 x 780mm   |
| Seats                      | 2 sitting + 1 lounger |
| Jets                       | 19                    |
| LED Lighting               | $\checkmark$          |
| Music                      | Bluetooth             |
| Ozone                      | $\checkmark$          |
| Insulation                 | $\checkmark$          |
| Electrical Supply Required | 13 AMP                |
| Heater                     | 2kw                   |
| Pumps                      | 1 x 2 HP              |
|                            |                       |

## Trident

| People                            | 5                     |
|-----------------------------------|-----------------------|
| Dimensions                        | 2000 x 2000 x 900mm   |
| Seats                             | 3 sitting + 2 lounger |
| Jets                              | 40                    |
| LED Lighting                      | 1                     |
| Ozone                             | 1                     |
| Insulation                        | ✓                     |
| <b>Electrical Supply Required</b> | 13 AMP                |
| Heater                            | 2kw                   |
| Pumps                             | 1 x 3 HP              |