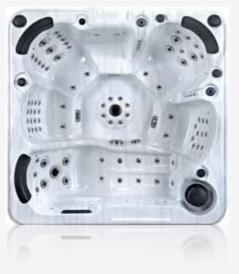

у



|                            | -                      |
|----------------------------|------------------------|
| People                     | 5                      |
| Dimensions                 | 2000 x 2000 x 900mm    |
| Seats                      | 3 sitting + 2 loungers |
| Jets                       | 49                     |
| LED Lighting               | ✓                      |
| Music                      | Bluetooth              |
| Ozone                      | ✓                      |
| Insulation                 | ✓                      |
| Electrical Supply Required | 32 AMP                 |
| Heater                     | 3kw                    |
| Pumps                      | 2 x 2 HP               |
| Circulation Pump           | 1 x 0.5 HP             |

## Palma



| People                     | 6                     |
|----------------------------|-----------------------|
| Dimensions                 | 2000 x 2000 x 900mm   |
| Seats                      | 5 sitting + 1 lounger |
| Jets                       | 86 + Volcano Jet      |
| LED Lighting               | $\checkmark$          |
| Music                      | Bluetooth             |
| Ozone                      | $\checkmark$          |
| Insulation                 | ✓                     |
| Electrical Supply Required | 32 AMP                |
| Heater                     | 3kw                   |
| Pumps                      | 2 x 3 HP              |
| Circulation Pump           | 1 x 0.5 HP            |
|                            |                       |









## Refresh



| Peo