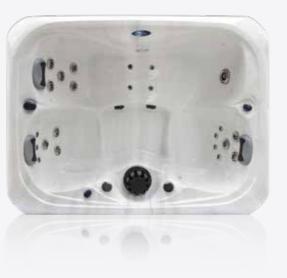

Premium Range

## Arizona

| 3                      |
|------------------------|
| 2130 x 1650 x 880mm    |
| 1 sitting + 2 loungers |
| 43                     |
| ✓ Premium              |
| Bluetooth              |
| $\checkmark$           |
| $\checkmark$           |
| 32 AMP                 |
| 3kw                    |
| 2 x 2 HP               |
| 1 x 0.5 HP             |
|                        |

## Infinity

| People                     | 6                     |
|----------------------------|-----------------------|
| Dimensions                 | 2100 x 2100 x 950mm   |
| Seats                      | 5 sitting + 1 lounger |
| Jets                       | 91                    |
| LED Lighting               | ✓ Premium             |
| Music                      | Bluetooth             |
| Ozone                      | $\checkmark$          |
| Insulation                 | $\checkmark$          |
| Electrical Supply Required | 32 AMP                |
| Heater                     | 3kw                   |
| Pumps                      | 2 x 3 HP              |
| Circulation Pump           | 1 x 0.5 HP            |

## Maximus

| People                     | 8                     |
|----------------------------|-----------------------|
| Dimensions                 | 2600 x 2200 x 940mm   |
| Seats                      | 7 sitting + 1 lounger |
| Jets                       | 84                    |
| LED Lighting               | ✓ Premium             |
| Music                      | Bluetooth             |
| Ozone                      | ✓                     |
| Insulation                 | $\checkmark$          |
| Electrical Supply Required | 32 AMP                |
| Heater                     | 3kw                   |
| Pumps                      | 3 x 2 HP              |
| Circulation Pump           | 1 x 0.5 HP            |
|                            |                       |

## Barcelona

| People                     | 5                      |
|----------------------------|------------------------|
| Dimensions                 | 2230 x 2230 x 940mm    |
| Seats                      | 3 sitting + 2 loungers |
| Jets                       | 61                     |
| LED Lighting               | ✓ Premium              |
| Music                      | Bluetooth              |
| Ozone                      | $\checkmark$           |
| Insulation                 | $\checkmark$           |
| Electrical Supply Required | 32 AMP                 |
| Heater                     | 3kw                    |
| Pumps                      | 2 x 3 HP               |
| Circulation Pump           | 1 x 0.5 HP             |

## Tokyo

| People                     | 6                     |
|----------------------------|-----------------------|
| Dimensions                 | 2230 x 2230 x 940mm   |
| Seats                      | 5 sitting + 1 lounger |
| lets                       | 49                    |
| LED Lighting               | ✓ Premium             |
| Music                      | Bluetooth             |
| Ozone                      | $\checkmark$          |
| Insulation                 | $\checkmark$          |
| Electrical Supply Required | 32 AMP                |
| Heater                     | 3kw                   |
| Pumps                      | 2 x 3 HP              |
| Circulation Pump           | 1 x 0.5 HP            |
|                            |                       |