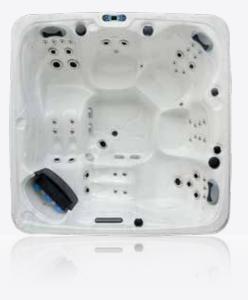

## Santorini

| People                     | 6                     |
|----------------------------|-----------------------|
| Dimensions                 | 2100 x 2100 x 940mm   |
| Seats                      | 5 sitting + 1 lounger |
| Jets                       | 52                    |
| LED Lighting               | ✓ Premium             |
| Music                      | Bluetooth             |
| Ozone                      | ✓                     |
| Insulation                 | ✓                     |
| Electrical Supply Required | 32 AMP                |
| Heater                     | 3kw                   |
| Pumps                      | 2 x 2 HP              |
| Circulation Pump           | 1 x 0.5 HP            |
|                            |                       |

## Kenya

| People                     | 5                      |
|----------------------------|------------------------|
| Dimensions                 | 2100 x 2100 x 940mm    |
| Seats                      | 3 sitting + 2 loungers |
| Jets                       | 52                     |
| LED Lighting               | ✓ Premium              |
| Music                      | Bluetooth              |
| Ozone                      | $\checkmark$           |
| Insulation                 | $\checkmark$           |
| Electrical Supply Required | 32 AMP                 |
| Heater                     | 3kw                    |
| Pumps                      | 2 x 2 HP               |
| Circulation Pump           | 1 x 0.5 HP             |

## Arizona

| 3                      |
|------------------------|
| 2130 x 1650 x 880mm    |
| 1 sitting + 2 loungers |
| 43                     |
| ✓ Premium              |
| Bluetooth              |
| $\checkmark$           |
| $\checkmark$           |
| 32 AMP                 |
| 3kw                    |
| 2 x 2 HP               |
| 1 x 0.5 HP             |
|                        |

## Infinity

| People                     | 6                     |
|----------------------------|-----------------------|
| Dimensions                 | 2100 x 2100 x 950mm   |
| Seats                      | 5 sitting + 1 lounger |
| Jets                       | 91                    |
| LED Lighting               | ✓ Premium             |
| Music                      | Bluetooth             |
| Ozone                      | $\checkmark$          |
| Insulation                 | $\checkmark$          |
| Electrical Supply Required | 32 AMP                |
| Heater                     | 3kw                   |
| Pumps                      | 2 x 3 HP              |
| Circulation Pump           | 1 x 0.5 HP            |

## Maximus

| People                     | 8                     |
|----------------------------|-----------------------|
| Dimensions                 | 2600 x 2200 x 940mm   |
| Seats                      | 7 sitting + 1 lounger |
| Jets                       | 84                    |
| LED Lighting               | ✓ Premium             |
| Music                      | Bluetooth             |
| Ozone                      | ✓                     |
| Insulation                 | $\checkmark$          |
| Electrical Supply Required | 32 AMP                |
| Heater                     | 3kw                   |
| Pumps                      | 3 x 2 HP              |
| Circulation Pump           | 1 x 0.5 HP            |
|                            |                       |

## Barcelona

| People                     | 5                      |
|----------------------------|------------------------|
| Dimensions                 | 2230 x 2230 x 940mm    |
| Seats                      | 3 sitting + 2 loungers |
| Jets                       | 61                     |
| LED Lighting               | ✓ Premium              |
| Music                      | Bluetooth              |
| Ozone                      | $\checkmark$           |
| Insulation                 | $\checkmark$           |
| Electrical Supply Required | 32 AMP                 |
| Heater                     | 3kw                    |
| Pumps                      | 2 x 3 HP               |
| Circulation Pump           | 1 x 0.5 HP             |

## Tokyo

| People                     | 6                     |
|----------------------------|-----------------------|
| Dimensions                 | 2230 x 2230 x 940mm   |
| Seats                      | 5 sitting + 1 lounger |
| lets                       | 49                    |
| LED Lighting               | ✓ Premium             |
| Music                      | Bluetooth             |
| Ozone                      | $\checkmark$          |
| Insulation                 | $\checkmark$          |
| Electrical Supply Required | 32 AMP                |
| Heater                     | 3kw                   |
| Pumps                      | 2 x 3 HP              |
| Circulation Pump           | 1 x 0.5 HP            |
|                            |                       |