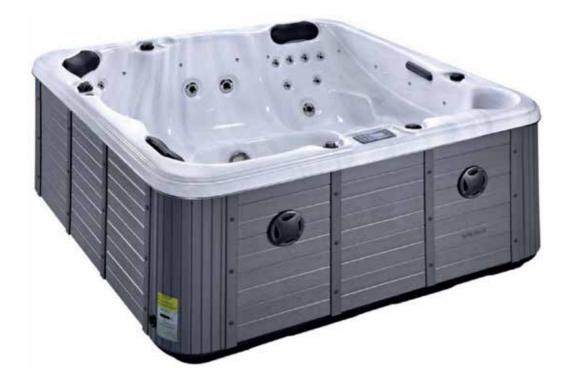

including every single component of every single spa. From the controls all the way down to the pipework, Platinum Spas use the best materials around, as well as the latest technology in the industry to ensure the creation of cutting-edge products.



## **Health Benefits**

When broken down, the word 'Hydrotherapy' means 'water' and 'healing'.

Its particular value comes about because of the effects of the warmth and pressure of the water and particularly buoyancy provided. Some of the main benefits include:

- Relief from pain, swelling and stiffness
- Promotion of relaxation
- Joint mobilisation

.....

- Cardiovascular fitness (heart and lungs)
- Muscle strengthening, maintenance and restoration
- Increase in range of motion of affected joints
- Improved circulation

## Deluxe Range





## Нарру



|                            | -                      |
|----------------------------|------------------------|
| People                     | 5                      |
| Dimensions                 | 2000 x 2000 x 900mm    |
| Seats                      | 3 sitting + 2 loungers |
| Jets                       | 49                     |
| LED Lighting               | ✓                      |
| Music                      | Bluetooth              |
| Ozone                      | ✓                      |
| Insulation                 | ✓                      |
| Electrical Supply Required | 32 AMP                 |
| Heater                     | 3kw                    |
| Pumps                      | 2 x 2 HP               |
| Circulation Pump           | 1 x 0.5 HP             |