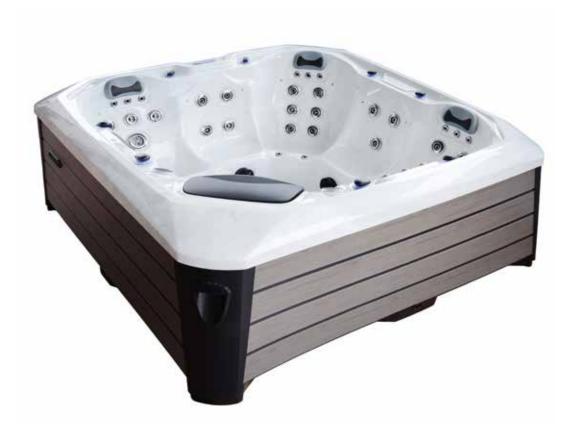

# Solar Range

## Luna

| -    | - |   |
|------|---|---|
|      |   |   |
|      |   |   |
| -    | - | f |
|      |   |   |
|      | - |   |
| Grey | r |   |

| eople                     | 5                      |
|---------------------------|------------------------|
| Dimensions                | 2100 x 2100 x 950mm    |
| eats                      | 3 sitting + 2 loungers |
| ets                       | 50                     |
| ED Lighting               | ✓ Premium              |
| lusic                     | Bluetooth              |
| )zone                     | $\checkmark$           |
| nsulation                 | $\checkmark$           |
| lectrical Supply Required | 32 AMP                 |
| leater                    | 3kw                    |
| umps                      | 2 x 2 HP               |
| irculation Pump           | 1 x 0.5 HP             |