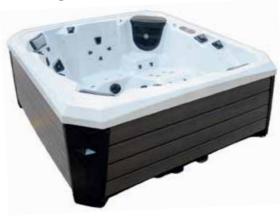

## Onyx

| Acrylic         | Colours       | Cabinet Colour |
|-----------------|---------------|----------------|
|                 |               |                |
| THE REAL        |               | -              |
| Sterling Silver | Midnight Opal | Grey           |