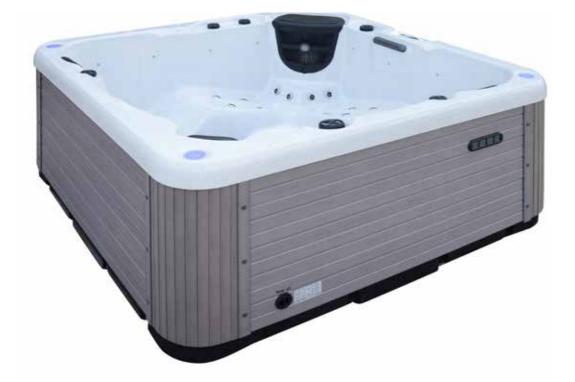

## Onyx

| Acrylic         | Colours       | Cabinet Colour |
|-----------------|---------------|----------------|
|                 |               |                |
| THE REAL        |               | -              |
| Sterling Silver | Midnight Opal | Grey           |

| People                     | 5                      |
|----------------------------|------------------------|
| Dimensions                 | 2200 x 2200 x 940mm    |
| Seats                      | 3 sitting + 2 loungers |
| ets                        | 111                    |
| LED Lighting               | ✓ Premium              |
| Music                      | Bluetooth              |
| Air Blowers                | ✓                      |
| Ozone                      | ✓                      |
| Insulation                 | $\checkmark$           |
| Electrical Supply Required | 32 AMP                 |
| Heater                     | 3kw                    |
| Pumps                      | 3 x 2 HP               |
| Circulation Pump           | 1 x 0.5 HP             |
|                            |                        |