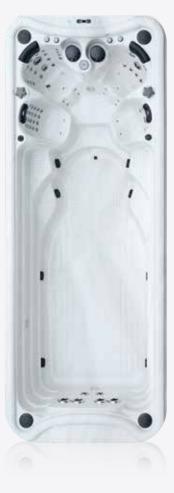

## Poseidon

| Dimensions                 | 5700 x 2200 x 1300mm  |
|----------------------------|-----------------------|
| Seats                      | 3 sitting + 1 lounger |
| lets                       | 59                    |
| LED Lighting               | ✓ Premium             |
| Music                      | Bluetooth             |
| Ozone                      | $\checkmark$          |
| Insulation                 | $\checkmark$          |
| Electrical Supply Required | 40 AMP                |
| Heater                     | 3kw                   |
| Spa Pumps                  | 2 x 2 HP              |
| Swim Pumps                 | 3 x 3 HP              |
| Circulation Pump           | 1 x 0.5 HP            |
|                            |                       |