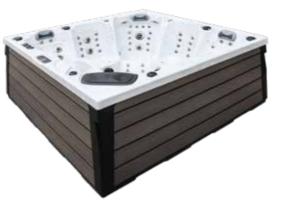

## Onyx

| Acrylic         | Colours       | Cabinet Colour |
|-----------------|---------------|----------------|
|                 |               |                |
| THE REAL        |               | -              |
| Sterling Silver | Midnight Opal | Grey           |