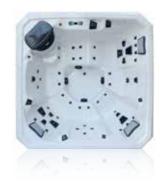

## Onyx

| Acrylic         | Colours       | Cabinet Colour |
|-----------------|---------------|----------------|
|                 |               |                |
| THE REAL        |               | -              |
| Sterling Silver | Midnight Opal | Grey           |