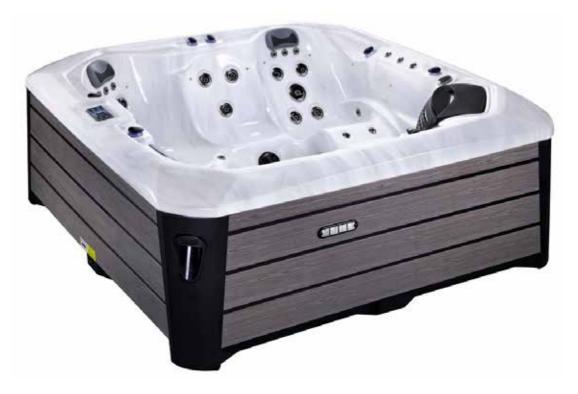

#### **Built to Last**

Platinum Spas only use quality components, from the acrylic used to form your spa through to the internal pipework.

All Platinum Spas are equipped with stainless steel frames and an ABS base. The side panels are formed from high grade wood composite giving a quality finish requiring low maintenance – so you can enjoy your hot tub in all weather for years to come!