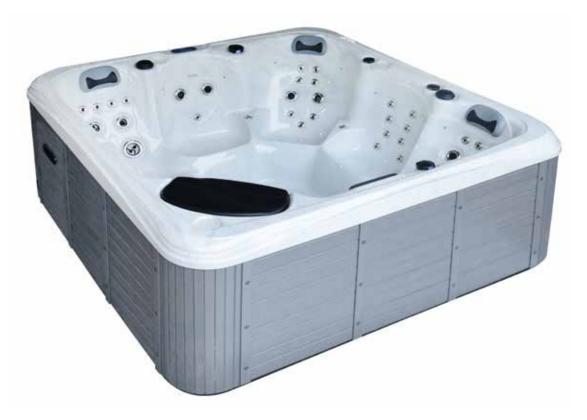

## Luna

| -    | - |   |
|------|---|---|
|      |   |   |
|      |   |   |
| -    | - | f |
|      |   |   |
|      | - |   |
| Grey | r |   |

| eople                     | 5                      |
|---------------------------|------------------------|
| Dimensions                | 2100 x 2100 x 950mm    |
| eats                      | 3 sitting + 2 loungers |
| ets                       | 50                     |
| ED Lighting               | ✓ Premium              |
| lusic                     | Bluetooth              |
| )zone                     | $\checkmark$           |
| nsulation                 | $\checkmark$           |
| lectrical Supply Required | 32 AMP                 |
| leater                    | 3kw                    |
| umps                      | 2 x 2 HP               |
| irculation Pump           | 1 x 0.5 HP             |

## Eclipse

| People                     | 6                     |
|----------------------------|-----------------------|
| Dimensions                 | 2100 x 2100 x 950mm   |
| Seats                      | 5 sitting + 1 lounger |
| Jets                       | 52                    |
| LED Lighting               | ✓ Premium             |
| Music                      | Bluetooth             |
| Ozone                      | $\checkmark$          |
| Insulation                 | ✓                     |
| Electrical Supply Required | 32 AMP                |
| Heater                     | 3kw                   |
| Pumps                      | 2 x 2 HP              |
| Circulation Pump           | 1 x 0.5 HP            |