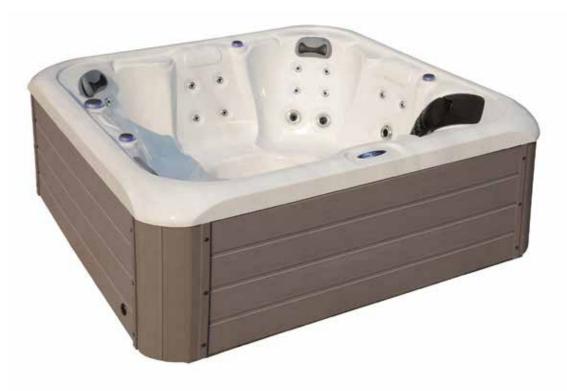

## Luna

| -    | - |   |
|------|---|---|
|      |   |   |
|      |   |   |
| -    | - | f |
|      |   |   |
|      | - |   |
| Grey | r |   |

| eople                     | 5                      |
|---------------------------|------------------------|
| Dimensions                | 2100 x 2100 x 950mm    |
| eats                      | 3 sitting + 2 loungers |
| ets                       | 50                     |
| ED Lighting               | ✓ Premium              |
| lusic                     | Bluetooth              |
| )zone                     | $\checkmark$           |
| nsulation                 | $\checkmark$           |
| lectrical Supply Required | 32 AMP                 |
| leater                    | 3kw                    |
| umps                      | 2 x 2 HP               |
| irculation Pump           | 1 x 0.5 HP             |

## Eclipse

| People                     | 6                     |
|----------------------------|-----------------------|
| Dimensions                 | 2100 x 2100 x 950mm   |
| Seats                      | 5 sitting + 1 lounger |
| Jets                       | 52                    |
| LED Lighting               | ✓ Premium             |
| Music                      | Bluetooth             |
| Ozone                      | $\checkmark$          |
| Insulation                 | ✓                     |
| Electrical Supply Required | 32 AMP                |
| Heater                     | 3kw                   |
| Pumps                      | 2 x 2 HP              |
| Circulation Pump           | 1 x 0.5 HP            |