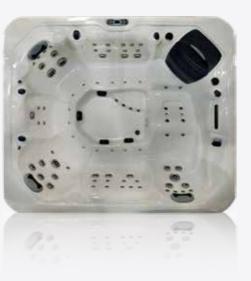

## Deluxe Range

## Нарру

|                            | -                      |
|----------------------------|------------------------|
| People                     | 5                      |
| Dimensions                 | 2000 x 2000 x 900mm    |
| Seats                      | 3 sitting + 2 loungers |
| Jets                       | 49                     |
| LED Lighting               | ✓                      |
| Music                      | Bluetooth              |
| Ozone                      | ✓                      |
| Insulation                 | ✓                      |
| Electrical Supply Required | 32 AMP                 |
| Heater                     | 3kw                    |
| Pumps                      | 2 x 2 HP               |
| Circulation Pump           | 1 x 0.5 HP             |