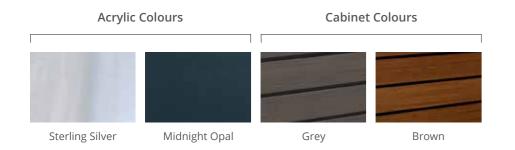

## Onyx

| Acrylic         | Colours       | Cabinet Colour |
|-----------------|---------------|----------------|
|                 |               |                |
| THE REAL        |               | -              |
| Sterling Silver | Midnight Opal | Grey           |

## Topaz

| Acrylic Colours |               | Cabinet Colour |
|-----------------|---------------|----------------|
|                 |               |                |
| Sterling Silver | Midnight Opal | Grey           |
|                 |               |                |
| People          | 3             |                |