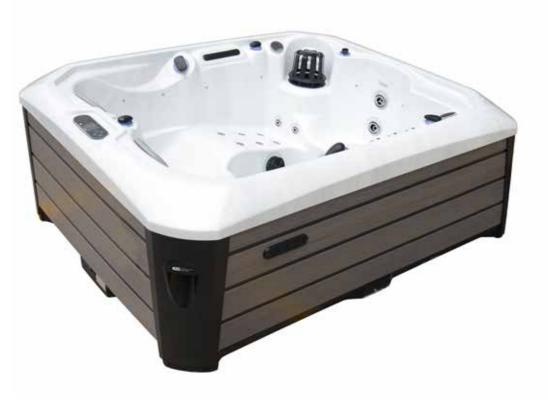

## Apollo

| Acrylic Colours |               | Cabinet | Colours |
|-----------------|---------------|---------|---------|
|                 |               |         |         |
| Sterling Silver | Midnight Opal | Grey    | Black   |