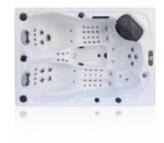

## Deluxe Range

## Refresh

| People                     | 6                     |
|----------------------------|-----------------------|
| Dimensions                 | 2000 x 2000 x 900mm   |
| Seats                      | 5 sitting + 1 lounger |
| Jets                       | 47                    |
| LED Lighting               | ✓                     |
| Music                      | Bluetooth             |
| Ozone                      | √                     |
| Insulation                 | √                     |
| Electrical Supply Required | 32 AMP                |
| Heater                     | 3kw                   |
| Pumps                      | 2 x 2 HP              |
| Circulation Pump           | 1 x 0.5 HP            |