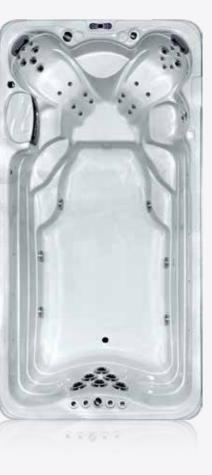

# Swim Spa Range

## Ares

| People                     | 3                      |
|----------------------------|------------------------|
| Dimensions                 | 4300 x 2200 x 1350mm   |
| Seats                      | 1 sitting + 2 loungers |
| Jets                       | 36                     |
| LED Lighting               | ✓ Premium              |
| Music                      | Bluetooth              |
| Ozone                      | $\checkmark$           |
| Insulation                 | $\checkmark$           |
| Electrical Supply Required | 32 AMP                 |
| Heater                     | 3kw                    |
| Pumps                      | 1 x 2 HP               |
| Swim Pumps                 | 3 x 3 HP               |
| Circulation Pump           | 1 x 0.5 HP             |