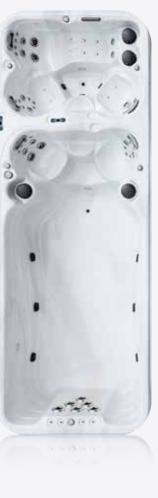

## Maximus

| People                     | 8                     |
|----------------------------|-----------------------|
| Dimensions                 | 2600 x 2200 x 940mm   |
| Seats                      | 7 sitting + 1 lounger |
| Jets                       | 84                    |
| LED Lighting               | ✓ Premium             |
| Music                      | Bluetooth             |
| Ozone                      | ✓                     |
| Insulation                 | $\checkmark$          |
| Electrical Supply Required | 32 AMP                |
| Heater                     | 3kw                   |
| Pumps                      | 3 x 2 HP              |
| Circulation Pump           | 1 x 0.5 HP            |
|                            |                       |