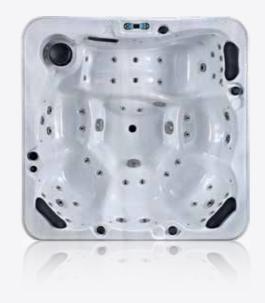

## Нарру

|                            | -                      |
|----------------------------|------------------------|
| People                     | 5                      |
| Dimensions                 | 2000 x 2000 x 900mm    |
| Seats                      | 3 sitting + 2 loungers |
| Jets                       | 49                     |
| LED Lighting               | ✓                      |
| Music                      | Bluetooth              |
| Ozone                      | ✓                      |
| Insulation                 | ✓                      |
| Electrical Supply Required | 32 AMP                 |
| Heater                     | 3kw                    |
| Pumps                      | 2 x 2 HP               |
| Circulation Pump           | 1 x 0.5 HP             |

## Palma

| People                     | 6                     |
|----------------------------|-----------------------|
| Dimensions                 | 2000 x 2000 x 900mm   |
| Seats                      | 5 sitting + 1 lounger |
| Jets                       | 86 + Volcano Jet      |
| LED Lighting               | $\checkmark$          |
| Music                      | Bluetooth             |
| Ozone                      | $\checkmark$          |
| Insulation                 | ✓                     |
| Electrical Supply Required | 32 AMP                |
| Heater                     | 3kw                   |
| Pumps                      | 2 x 3 HP              |
| Circulation Pump           | 1 x 0.5 HP            |
|                            |                       |

## Refresh

| People                     | 6                     |
|----------------------------|-----------------------|
| Dimensions                 | 2000 x 2000 x 900mm   |
| Seats                      | 5 sitting + 1 lounger |
| Jets                       | 47                    |
| LED Lighting               | ✓                     |
| Music                      | Bluetooth             |
| Ozone                      | √                     |
| Insulation                 | √                     |
| Electrical Supply Required | 32 AMP                |
| Heater                     | 3kw                   |
| Pumps                      | 2 x 2 HP              |
| Circulation Pump           | 1 x 0.5 HP            |

## Roma

| People                     | 5                      |
|----------------------------|------------------------|
| Dimensions                 | 2200 x 2200 x 950mm    |
| Seats                      | 3 sitting + 2 loungers |
| lets                       | 50                     |
| LED Lighting               | $\checkmark$           |
| Music                      | Bluetooth              |
| Ozone                      | $\checkmark$           |
| Insulation                 | $\checkmark$           |
| Electrical Supply Required | 32 AMP                 |
| Heater                     | 3kw                    |
| Pumps                      | 2 x 3 HP               |
| Circulation Pump           | 1 x 0.5 HP             |
|                            |                        |

## Supreme

| People                     | 6                   |
|----------------------------|---------------------|
| Dimensions                 | 2200 x 2200 x 950mm |
| Seats                      | 6 sitting           |
| Jets                       | 40                  |
| LED Lighting               | ✓                   |
| Music                      | Bluetooth           |
| Ozone                      | ✓                   |
| Insulation                 | 1                   |
| Electrical Supply Required | 32 AMP              |
| Heater                     | 3kw                 |
| Pumps                      | 2 x 3 HP            |
| Circulation Pump           | 1 x 0.5 HP          |

## Tahiti

| People                     | 3                     |
|----------------------------|-----------------------|
| Dimensions                 | 2130 x 1640 x 780mm   |
| Seats                      | 2 sitting + 1 lounger |
| Jets                       | 19                    |
| LED Lighting               | $\checkmark$          |
| Music                      | Bluetooth             |
| Ozone                      | $\checkmark$          |
| Insulation                 | $\checkmark$          |
| Electrical Supply Required | 13 AMP                |
| Heater                     | 2kw                   |
| Pumps                      | 1 x 2 HP              |
|                            |                       |

## Trident

| People                            | 5                     |
|-----------------------------------|-----------------------|
| Dimensions                        | 2000 x 2000 x 900mm   |
| Seats                             | 3 sitting + 2 lounger |
| Jets                              | 40                    |
| LED Lighting                      | 1                     |
| Ozone                             | 1                     |
| Insulation                        | ✓                     |
| <b>Electrical Supply Required</b> | 13 AMP                |
| Heater                            | 2kw                   |
| Pumps                             | 1 x 3 HP              |

## Vienna

| People                     | 5                     |
|----------------------------|-----------------------|
| Dimensions                 | 2230 x 2230 x 800mm   |
| Seats                      | 4 sitting + 1 lounger |
| Jets                       | 28                    |
| LED Lighting               | $\checkmark$          |
| Music                      | Bluetooth             |
| Ozone                      | $\checkmark$          |
| Insulation                 | $\checkmark$          |
| Electrical Supply Required | 13 AMP                |
| Heater                     | 2kw                   |
| Pumps                      | 1 x 3 HP              |
|                            |                       |