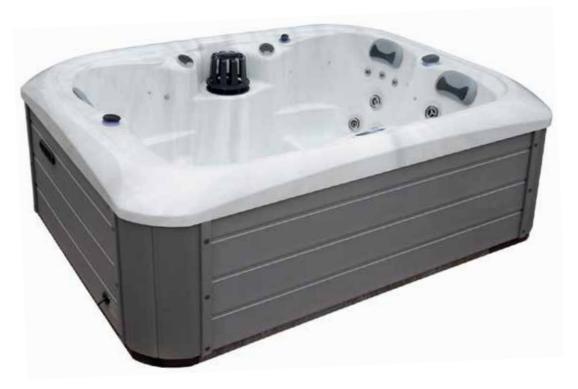

## Trident

| People                            | 5                     |
|-----------------------------------|-----------------------|
| Dimensions                        | 2000 x 2000 x 900mm   |
| Seats                             | 3 sitting + 2 lounger |
| Jets                              | 40                    |
| LED Lighting                      | 1                     |
| Ozone                             | 1                     |
| Insulation                        | ✓                     |
| <b>Electrical Supply Required</b> | 13 AMP                |
| Heater                            | 2kw                   |
| Pumps                             | 1 x 3 HP              |