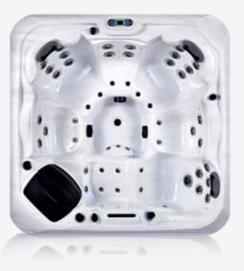

## Santorini

| People                     | 6                     |
|----------------------------|-----------------------|
| Dimensions                 | 2100 x 2100 x 940mm   |
| Seats                      | 5 sitting + 1 lounger |
| Jets                       | 52                    |
| LED Lighting               | ✓ Premium             |
| Music                      | Bluetooth             |
| Ozone                      | ✓                     |
| Insulation                 | ✓                     |
| Electrical Supply Required | 32 AMP                |
| Heater                     | 3kw                   |
| Pumps                      | 2 x 2 HP              |
| Circulation Pump           | 1 x 0.5 HP            |
|                            |                       |