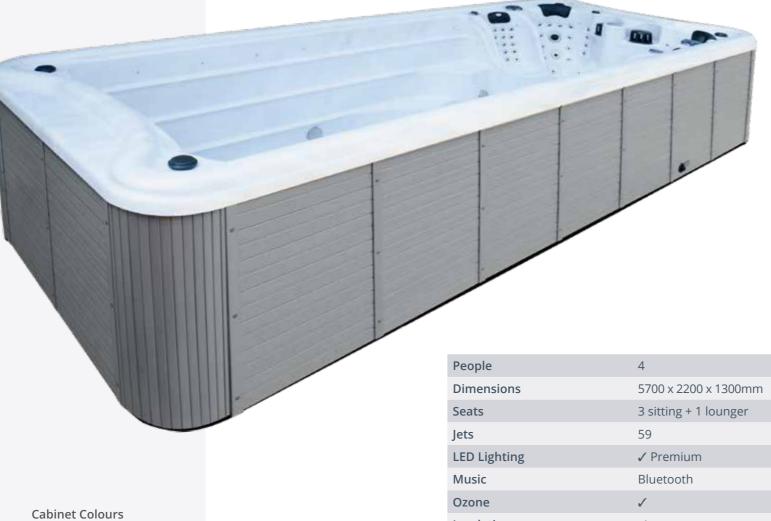

## Poseidon

| Dimensions                 | 5700 x 2200 x 1300mm  |
|----------------------------|-----------------------|
| Seats                      | 3 sitting + 1 lounger |
| lets                       | 59                    |
| LED Lighting               | ✓ Premium             |
| Music                      | Bluetooth             |
| Ozone                      | $\checkmark$          |
| Insulation                 | $\checkmark$          |
| Electrical Supply Required | 40 AMP                |
| Heater                     | 3kw                   |
| Spa Pumps                  | 2 x 2 HP              |
| Swim Pumps                 | 3 x 3 HP              |
| Circulation Pump           | 1 x 0.5 HP            |
|                            |                       |