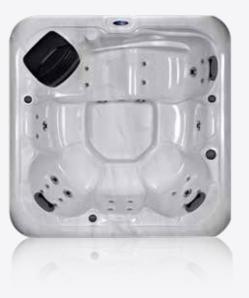

## Santorini

| People                     | 6                     |
|----------------------------|-----------------------|
| Dimensions                 | 2100 x 2100 x 940mm   |
| Seats                      | 5 sitting + 1 lounger |
| Jets                       | 52                    |
| LED Lighting               | ✓ Premium             |
| Music                      | Bluetooth             |
| Ozone                      | ✓                     |
| Insulation                 | ✓                     |
| Electrical Supply Required | 32 AMP                |
| Heater                     | 3kw                   |
| Pumps                      | 2 x 2 HP              |
| Circulation Pump           | 1 x 0.5 HP            |
|                            |                       |

## Kenya

| People                     | 5                      |
|----------------------------|------------------------|
| Dimensions                 | 2100 x 2100 x 940mm    |
| Seats                      | 3 sitting + 2 loungers |
| Jets                       | 52                     |
| LED Lighting               | ✓ Premium              |
| Music                      | Bluetooth              |
| Ozone                      | $\checkmark$           |
| Insulation                 | $\checkmark$           |
| Electrical Supply Required | 32 AMP                 |
| Heater                     | 3kw                    |
| Pumps                      | 2 x 2 HP               |
| Circulation Pump           | 1 x 0.5 HP             |

## Arizona

| 3                      |
|------------------------|
| 2130 x 1650 x 880mm    |
| 1 sitting + 2 loungers |
| 43                     |
| ✓ Premium              |
| Bluetooth              |
| $\checkmark$           |
| $\checkmark$           |
| 32 AMP                 |
| 3kw                    |
| 2 x 2 HP               |
| 1 x 0.5 HP             |
|                        |

## Infinity

| People                     | 6                     |
|----------------------------|-----------------------|
| Dimensions                 | 2100 x 2100 x 950mm   |
| Seats                      | 5 sitting + 1 lounger |
| Jets                       | 91                    |
| LED Lighting               | ✓ Premium             |
| Music                      | Bluetooth             |
| Ozone                      | $\checkmark$          |
| Insulation                 | $\checkmark$          |
| Electrical Supply Required | 32 AMP                |
| Heater                     | 3kw                   |
| Pumps                      | 2 x 3 HP              |
| Circulation Pump           | 1 x 0.5 HP            |

## Maximus

| People                     | 8                     |
|----------------------------|-----------------------|
| Dimensions                 | 2600 x 2200 x 940mm   |
| Seats                      | 7 sitting + 1 lounger |
| Jets                       | 84                    |
| LED Lighting               | ✓ Premium             |
| Music                      | Bluetooth             |
| Ozone                      | ✓                     |
| Insulation                 | $\checkmark$          |
| Electrical Supply Required | 32 AMP                |
| Heater                     | 3kw                   |
| Pumps                      | 3 x 2 HP              |
| Circulation Pump           | 1 x 0.5 HP            |
|                            |                       |

## Barcelona

| People                     | 5                      |
|----------------------------|------------------------|
| Dimensions                 | 2230 x 2230 x 940mm    |
| Seats                      | 3 sitting + 2 loungers |
| Jets                       | 61                     |
| LED Lighting               | ✓ Premium              |
| Music                      | Bluetooth              |
| Ozone                      | $\checkmark$           |
| Insulation                 | $\checkmark$           |
| Electrical Supply Required | 32 AMP                 |
| Heater                     | 3kw                    |
| Pumps                      | 2 x 3 HP               |
| Circulation Pump           | 1 x 0.5 HP             |

## Tokyo

| People                     | 6                     |
|----------------------------|-----------------------|
| Dimensions                 | 2230 x 2230 x 940mm   |
| Seats                      | 5 sitting + 1 lounger |
| lets                       | 49                    |
| LED Lighting               | ✓ Premium             |
| Music                      | Bluetooth             |
| Ozone                      | $\checkmark$          |
| Insulation                 | $\checkmark$          |
| Electrical Supply Required | 32 AMP                |
| Heater                     | 3kw                   |
| Pumps                      | 2 x 3 HP              |
| Circulation Pump           | 1 x 0.5 HP            |
|                            |                       |