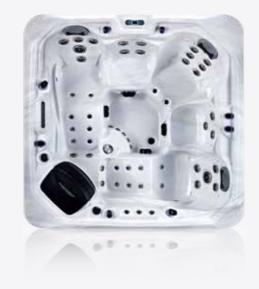

## Onyx

| Acrylic         | Colours       | Cabinet Colour |
|-----------------|---------------|----------------|
|                 |               |                |
| THE REAL        |               | -              |
| Sterling Silver | Midnight Opal | Grey           |