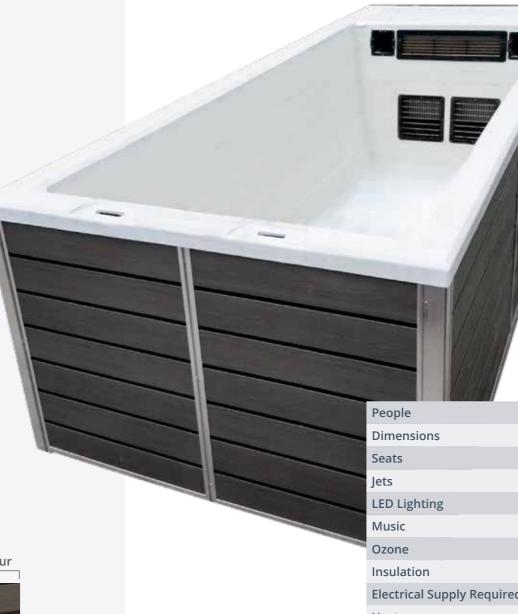

## Нарру

|                            | -                      |
|----------------------------|------------------------|
| People                     | 5                      |
| Dimensions                 | 2000 x 2000 x 900mm    |
| Seats                      | 3 sitting + 2 loungers |
| Jets                       | 49                     |
| LED Lighting               | ✓                      |
| Music                      | Bluetooth              |
| Ozone                      | ✓                      |
| Insulation                 | ✓                      |
| Electrical Supply Required | 32 AMP                 |
| Heater                     | 3kw                    |
| Pumps                      | 2 x 2 HP               |
| Circulation Pump           | 1 x 0.5 HP             |

## Palma

| People                     | 6                     |
|----------------------------|-----------------------|
| Dimensions                 | 2000 x 2000 x 900mm   |
| Seats                      | 5 sitting + 1 lounger |
| Jets                       | 86 + Volcano Jet      |
| LED Lighting               | $\checkmark$          |
| Music                      | Bluetooth             |
| Ozone                      | $\checkmark$          |
| Insulation                 | ✓                     |
| Electrical Supply Required | 32 AMP                |
| Heater                     | 3kw                   |
| Pumps                      | 2 x 3 HP              |
| Circulation Pump           | 1 x 0.5 HP            |
|                            |                       |

## Refresh

| People                     | 6                     |
|----------------------------|-----------------------|
| Dimensions                 | 2000 x 2000 x 900mm   |
| Seats                      | 5 sitting + 1 lounger |
| Jets                       | 47                    |
| LED Lighting               | ✓                     |
| Music                      | Bluetooth             |
| Ozone                      | √                     |
| Insulation                 | √                     |
| Electrical Supply Required | 32 AMP                |
| Heater                     | 3kw                   |
| Pumps                      | 2 x 2 HP              |
| Circulation Pump           | 1 x 0.5 HP            |

## Roma

| People                     | 5                      |
|----------------------------|------------------------|
| Dimensions                 | 2200 x 2200 x 950mm    |
| Seats                      | 3 sitting + 2 loungers |
| lets                       | 50                     |
| LED Lighting               | $\checkmark$           |
| Music                      | Bluetooth              |
| Ozone                      | $\checkmark$           |
| Insulation                 | $\checkmark$           |
| Electrical Supply Required | 32 AMP                 |
| Heater                     | 3kw                    |
| Pumps                      | 2 x 3 HP               |
| Circulation Pump           | 1 x 0.5 HP             |
|                            |                        |

## Supreme

| People                     | 6                   |
|----------------------------|---------------------|
| Dimensions                 | 2200 x 2200 x 950mm |
| Seats                      | 6 sitting           |
| Jets                       | 40                  |
| LED Lighting               | ✓                   |
| Music                      | Bluetooth           |
| Ozone                      | ✓                   |
| Insulation                 | 1                   |
| Electrical Supply Required | 32 AMP              |
| Heater                     | 3kw                 |
| Pumps                      | 2 x 3 HP            |
| Circulation Pump           | 1 x 0.5 HP          |

## Tahiti

| People                     | 3                     |
|----------------------------|-----------------------|
| Dimensions                 | 2130 x 1640 x 780mm   |
| Seats                      | 2 sitting + 1 lounger |
| Jets                       | 19                    |
| LED Lighting               | $\checkmark$          |
| Music                      | Bluetooth             |
| Ozone                      | $\checkmark$          |
| Insulation                 | $\checkmark$          |
| Electrical Supply Required | 13 AMP                |
| Heater                     | 2kw                   |
| Pumps                      | 1 x 2 HP              |
|                            |                       |

## Trident

| People                            | 5                     |
|-----------------------------------|-----------------------|
| Dimensions                        | 2000 x 2000 x 900mm   |
| Seats                             | 3 sitting + 2 lounger |
| Jets                              | 40                    |
| LED Lighting                      | 1                     |
| Ozone                             | 1                     |
| Insulation                        | ✓                     |
| <b>Electrical Supply Required</b> | 13 AMP                |
| Heater                            | 2kw                   |
| Pumps                             | 1 x 3 HP              |