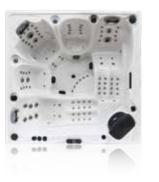

## Deluxe Range

## Нарру

|                            | -                      |
|----------------------------|------------------------|
| People                     | 5                      |
| Dimensions                 | 2000 x 2000 x 900mm    |
| Seats                      | 3 sitting + 2 loungers |
| Jets                       | 49                     |
| LED Lighting               | ✓                      |
| Music                      | Bluetooth              |
| Ozone                      | ✓                      |
| Insulation                 | ✓                      |
| Electrical Supply Required | 32 AMP                 |
| Heater                     | 3kw                    |
| Pumps                      | 2 x 2 HP               |
| Circulation Pump           | 1 x 0.5 HP             |