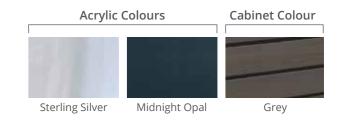

## Onyx

| Acrylic         | Colours       | Cabinet Colour |
|-----------------|---------------|----------------|
|                 |               |                |
| THE REAL        |               | -              |
| Sterling Silver | Midnight Opal | Grey           |