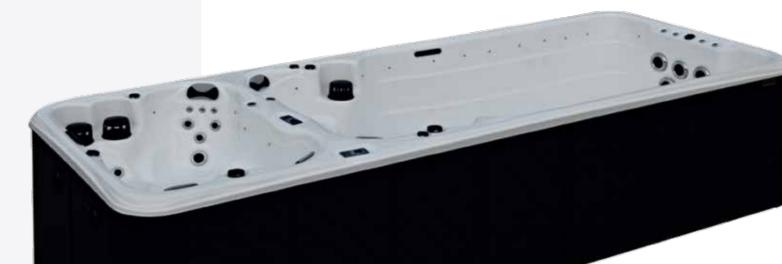

# Swim Spa Range

## Ares

| People                     | 3                      |
|----------------------------|------------------------|
| Dimensions                 | 4300 x 2200 x 1350mm   |
| Seats                      | 1 sitting + 2 loungers |
| Jets                       | 36                     |
| LED Lighting               | ✓ Premium              |
| Music                      | Bluetooth              |
| Ozone                      | $\checkmark$           |
| Insulation                 | $\checkmark$           |
| Electrical Supply Required | 32 AMP                 |
| Heater                     | 3kw                    |
| Pumps                      | 1 x 2 HP               |
| Swim Pumps                 | 3 x 3 HP               |
| Circulation Pump           | 1 x 0.5 HP             |

## Poseidon

| Dimensions                 | 5700 x 2200 x 1300mm  |
|----------------------------|-----------------------|
| Seats                      | 3 sitting + 1 lounger |
| lets                       | 59                    |
| LED Lighting               | ✓ Premium             |
| Music                      | Bluetooth             |
| Ozone                      | $\checkmark$          |
| Insulation                 | $\checkmark$          |
| Electrical Supply Required | 40 AMP                |
| Heater                     | 3kw                   |
| Spa Pumps                  | 2 x 2 HP              |
| Swim Pumps                 | 3 x 3 HP              |
| Circulation Pump           | 1 x 0.5 HP            |
|                            |                       |

## Apollo

| Acrylic Colours |               | Cabinet | Colours |
|-----------------|---------------|---------|---------|
|                 |               |         |         |
| Sterling Silver | Midnight Opal | Grey    | Black   |

| People                     | 5                     |
|----------------------------|-----------------------|
| Dimensions                 | 5800 x 2200 x 1300mm  |
| Seats                      | 4 sitting + 1 lounger |
| Jets                       | 54                    |
| LED Lighting               | ✓ Premium             |
| Music                      | Bluetooth             |
| Ozone                      | $\checkmark$          |
| Insulation                 | $\checkmark$          |
| Electrical Supply Required | 2 x 32 AMP            |
| Heater                     | 2 x 3kw               |
| Spa Pumps                  | 1 x 2 HP              |
| Swim Pumps                 | 3 x 3 HP              |
| Circulation Pump           | 1 x 0.5 HP            |

## Athena

| Acrylic         | Colours       | Cabinet | Colours |
|-----------------|---------------|---------|---------|
| 3/15            |               |         |         |
| Sterling Silver | Midnight Opal | Grey    | Black   |

.... ....

| People                     | 3                     |
|----------------------------|-----------------------|
| Dimensions                 | 5900 x 2250 x 1480mm  |
| Seats                      | 2 sitting + 1 lounger |
| Jets                       | 44                    |
| LED Lighting               | ✓ Premium             |
| Music                      | Bluetooth             |
| Ozone                      | ✓                     |
| Insulation                 | ✓                     |
| Electrical Supply Required | 2 x 32 AMP            |
| Heater                     | 2 x 3kw               |
| Jet Propulsion System      | ✓                     |
| Spa Pumps                  | 1 x 3 HP jet          |
| Circulation Pump           | 1 x 0.5 HP            |

## Hera

| People                     | 3                     |
|----------------------------|-----------------------|
| Dimensions                 | 5900 x 2250 x 1500mm  |
| Seats                      | 2 sitting + 1 lounger |
| Jets                       | 12                    |
| LED Lighting               | ✓ Premium             |
| Music                      | Bluetooth             |
| Ozone                      | $\checkmark$          |
| Insulation                 | $\checkmark$          |
| Electrical Supply Required | 32 AMP                |
| Heater                     | 3kw                   |
| Swim Pumps                 | 3 x 3 HP              |
| Spa Pump                   | 1 x 2 HP              |
| Circulation Pump           | 1 x 0.5 HP            |

## Zeus

| eople                     | 3                     |
|---------------------------|-----------------------|
| imensions                 | 5900 x 2250 x 1500mm  |
| eats                      | 2 sitting + 1 lounger |
| ets                       | 9                     |
| ED Lighting               | ✓ Premium             |
| lusic                     | Bluetooth             |
| zone                      | $\checkmark$          |
| nsulation                 | $\checkmark$          |
| lectrical Supply Required | 2x 32 AMP             |
| eater                     | 3kw                   |
| et Pumps                  | 1 x 2 HP              |
| et Propulsion System      | $\checkmark$          |
| irculation Pump           | 1 x 0.5 HP            |
|                           |                       |

## Neptune

Acrylic Colours **Cabinet Colours** 

| ···· ) ··· · · · · · · · · · · · · · · |               |      |       |
|----------------------------------------|---------------|------|-------|
|                                        |               |      |       |
|                                        |               |      |       |
| Sterling Silver                        | Midnight Opal | Grey | Black |

| People                     | 4                            |
|----------------------------|------------------------------|
| Dimensions                 | 5850 x 2200 x 1300mm         |
| Seats                      | 3 sitting + 1 lounger        |
| Jets                       | 136                          |
| LED Lighting               | ✓ Premium                    |
| Music                      | Bluetooth                    |
| Ozone                      | ✓                            |
| Insulation                 | 1                            |
| Electrical Supply Required | 2 x 32 AMP                   |
| Heater                     | 3kw                          |
| Spa Pumps                  | 2 x 2 HP                     |
| Swim Pumps                 | 3 x 3 HP swim + 1 x 2 HP jet |
| Circulation Pump           | 1 x 0.5 HP                   |